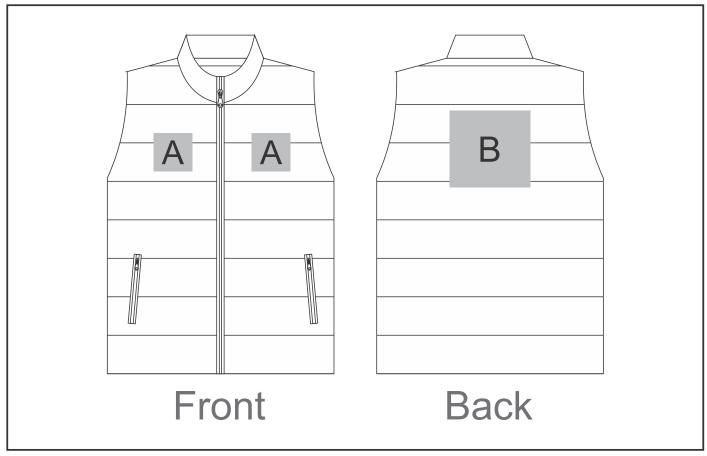

### Need to know:

- Includes 1-Position Digital Transfer (setup fee applies)
- DTC/EMB inclusive Parameters: Left/Right Chest or Back = 100mm x 100mm
- Cannot guarantee a 100% straight branding on any clothing item with check or stripe detail.
- No Screen Print on this garment, the dye from the garment fabric changes the colour of the ink.

### **Branding Options:**

#### **Position A**

1. Embroidery (EMB-A) N/A

Size: 100mm wide x 100mm high

2. Digital Transfer Clothing A6 (DTC-A6)

Full Colour

Size: 100mm wide x 100mm high

3. Silicone (STP-A)

N/A

#### **Position B**

1. Embroidery (EMB-A)

N/A

Size: 100mm wide x 100mm high

2. Digital Transfer Clothing A6 (DTC-A6)

Full Colour

Size: 145mm wide x 105mm high

3. Digital Transfer Clothing A5 (DTC-A5)